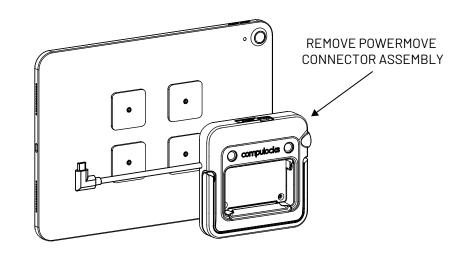

## PowerMove VHB Kit SKU:PMVK01

Assembly Instructions

COMPULOCKS

5

6

/

POWERMOVE CONNECTOR ASSEMBLY
IS READY FOR INSTALLATION. FOLLOW POWERMOVE
CONNECTOR ASSEMBLY INSTRUCTIONS

IN THE BOX