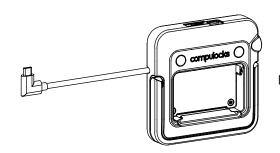

## PowerMove VHB Kit SKU:PMVK01

Assembly Instructions

COMPULOCKS

5

6

/

POWERMOVE CONNECTOR ASSEMBLY
IS READY FOR INSTALLATION. FOLLOW POWERMOVE
CONNECTOR ASSEMBLY INSTRUCTIONS

IN THE BOX