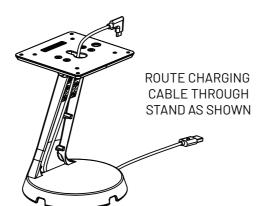

## PowerMove VHB Kit SKU:PMVK01

Assembly Instructions

COMPULOCKS

5

6

/

POWERMOVE CONNECTOR ASSEMBLY
IS READY FOR INSTALLATION. FOLLOW POWERMOVE
CONNECTOR ASSEMBLY INSTRUCTIONS

IN THE BOX