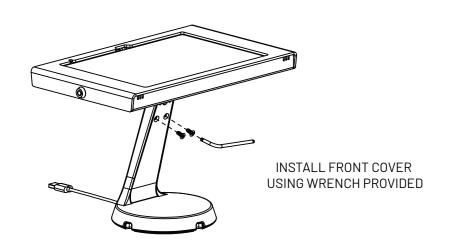

## Securing Stand Using Cable Lock

Tilt Tension Adjustment

M6-1mm Hex Nut

Hardware Kit

M4 X 8mm Phillips Pan Head Screw