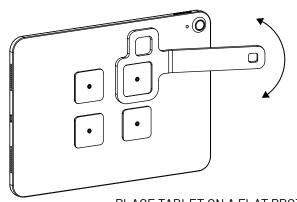

1 2

3

PLACE TABLET ON A FLAT PROTECTIVE SURFACE
WITH THE 4 ADHESIVE PADS FACING UP.
WHILE SECURELY HOLDING THE DEVICE,
PLACE THE REMOVAL TOOL\* ONTO THE ADHESIVE
PAD AS SHOWN AND ROTATE WITH STEADY FORCE
ALLOWING THE ADHESIVE TO BREAK FREE. \* sold separately