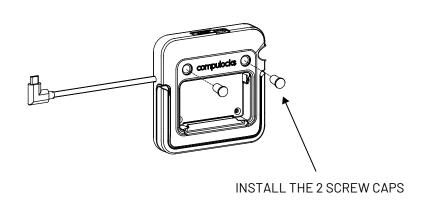

## PowerMove VHB Kit SKU:PMVK01

Assembly Instructions

COMPULOCKS

5

6

/

POWERMOVE CONNECTOR ASSEMBLY
IS READY FOR INSTALLATION. FOLLOW POWERMOVE
CONNECTOR ASSEMBLY INSTRUCTIONS

IN THE BOX