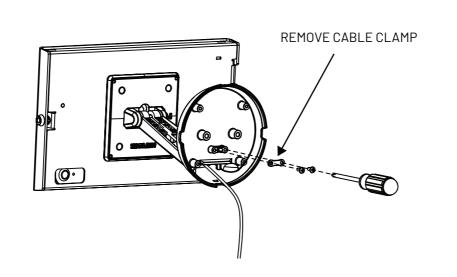

## Securing Stand Using Cable Lock

Tilt Tension Adjustment

M6-1mm Hex Nut

Hardware Kit

M4 X 8mm Phillips Pan Head Screw