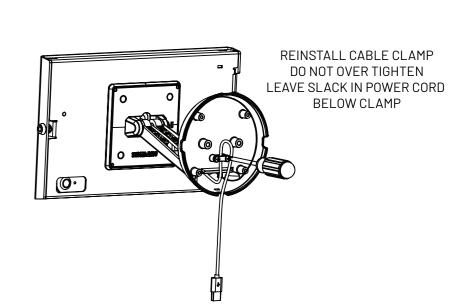

## Securing Stand Using Cable Lock

Tilt Tension Adjustment

M6-1mm Hex Nut

Hardware Kit

M4 X 8mm Phillips Pan Head Screw