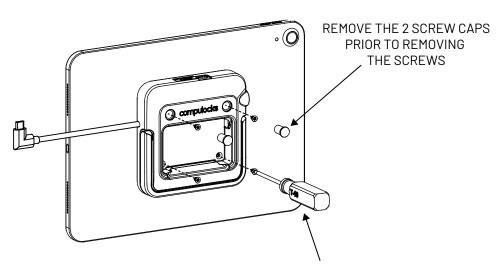

## PowerMove VHB Kit SKU:PMVK01

Assembly Instructions

COMPULOCKS

5

6

/

POWERMOVE CONNECTOR ASSEMBLY
IS READY FOR INSTALLATION. FOLLOW POWERMOVE
CONNECTOR ASSEMBLY INSTRUCTIONS

IN THE BOX