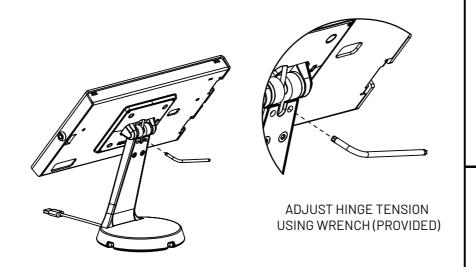

## Securing Stand Using Cable Lock

Tilt Tension Adjustment

M6-1mm Hex Nut

Hardware Kit

M4 X 8mm Phillips Pan Head Screw