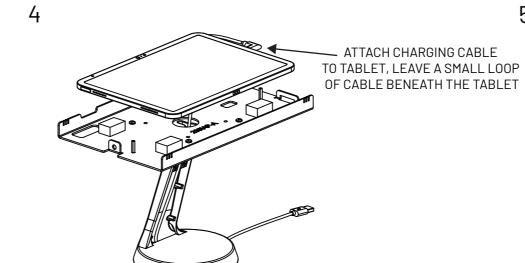

## PowerMove VHB Kit SKU:PMVK01

Assembly Instructions

COMPULOCKS

5

6

/

POWERMOVE CONNECTOR ASSEMBLY
IS READY FOR INSTALLATION. FOLLOW POWERMOVE
CONNECTOR ASSEMBLY INSTRUCTIONS

IN THE BOX