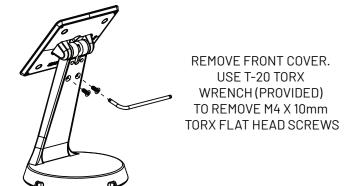

## PowerMove VHB Kit SKU:PMVK01

Assembly Instructions

COMPULOCKS

5

6

/

POWERMOVE CONNECTOR ASSEMBLY
IS READY FOR INSTALLATION. FOLLOW POWERMOVE
CONNECTOR ASSEMBLY INSTRUCTIONS

IN THE BOX