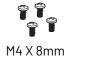

## Securing Stand Using Cable Lock

Tilt Tension Adjustment

M6-1mm Hex Nut

Hardware Kit

M4 X 8mm Phillips Pan Head Screw