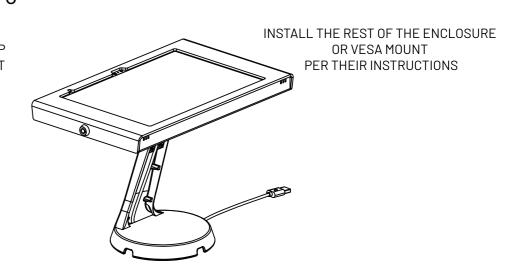

## PowerMove VHB Kit SKU:PMVK01

Assembly Instructions

COMPULOCKS

5

6

/

POWERMOVE CONNECTOR ASSEMBLY
IS READY FOR INSTALLATION. FOLLOW POWERMOVE
CONNECTOR ASSEMBLY INSTRUCTIONS

IN THE BOX