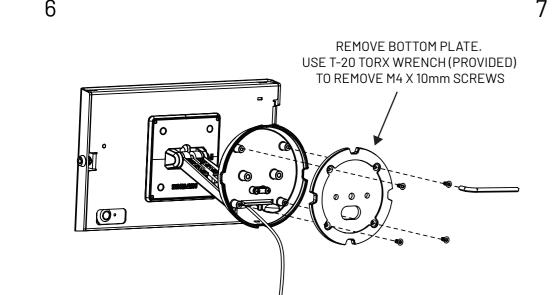

## Securing Stand Using Cable Lock

Tilt Tension Adjustment

M6-1mm Hex Nut

Hardware Kit

M4 X 8mm Phillips Pan Head Screw