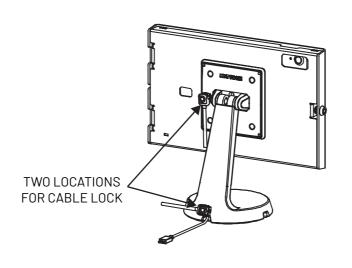

## Securing Stand Using Cable Lock

Tilt Tension Adjustment

M6-1mm Hex Nut

Hardware Kit

M4 X 8mm Phillips Pan Head Screw