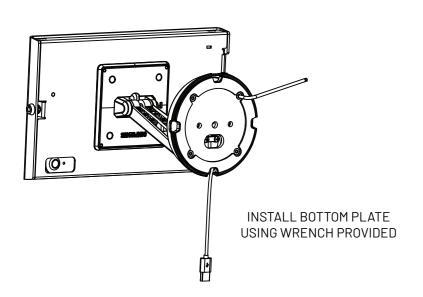

## Securing Stand Using Cable Lock

Tilt Tension Adjustment

M6-1mm Hex Nut

Hardware Kit

M4 X 8mm Phillips Pan Head Screw