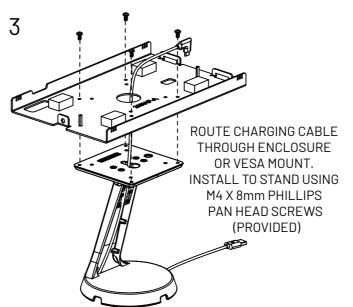

## PowerMove VHB Kit SKU:PMVK01

Assembly Instructions

COMPULOCKS

5

6

/

POWERMOVE CONNECTOR ASSEMBLY
IS READY FOR INSTALLATION. FOLLOW POWERMOVE
CONNECTOR ASSEMBLY INSTRUCTIONS

IN THE BOX

## Securing Stand Using Cable Lock

Tilt Tension Adjustment

M6-1mm Hex Nut

Hardware Kit

M4 X 8mm Phillips Pan Head Screw