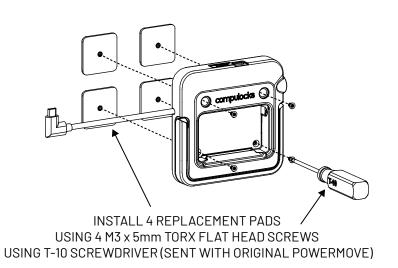

1 2







3



PLACE TABLET ON A FLAT PROTECTIVE SURFACE
WITH THE 4 ADHESIVE PADS FACING UP.
WHILE SECURELY HOLDING THE DEVICE,
PLACE THE REMOVAL TOOL\* ONTO THE ADHESIVE
PAD AS SHOWN AND ROTATE WITH STEADY FORCE
ALLOWING THE ADHESIVE TO BREAK FREE. \* sold separately



IF ANY ADHESIVE REMAINS ON THE DEVICE IT CAN BE REMOVED USING AN ADHESIVE REMOVAL SOLUTION COMPATIBLE WITH THE DEVICE. DO NOT USE SOLVENT

## PowerMove VHB Kit SKU:PMVK01

Assembly Instructions

COMPULOCKS

5



6



/



POWERMOVE CONNECTOR ASSEMBLY
IS READY FOR INSTALLATION. FOLLOW POWERMOVE
CONNECTOR ASSEMBLY INSTRUCTIONS

IN THE BOX













M3 X 5mm Torx Flat Head Screws

Pads

**Alcohol Wipes** 

## COMPULOCKS



1



















## COMPULICKS

0



## Securing Stand Using Cable Lock



Tilt Tension Adjustment















M6-1mm Hex Nut





Hardware Kit

M4 X 8mm Phillips Pan Head Screw