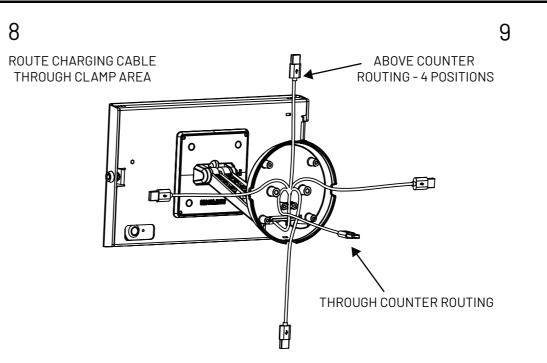

## Securing Stand Using Cable Lock

Tilt Tension Adjustment

M6-1mm Hex Nut

Hardware Kit

M4 X 8mm Phillips Pan Head Screw