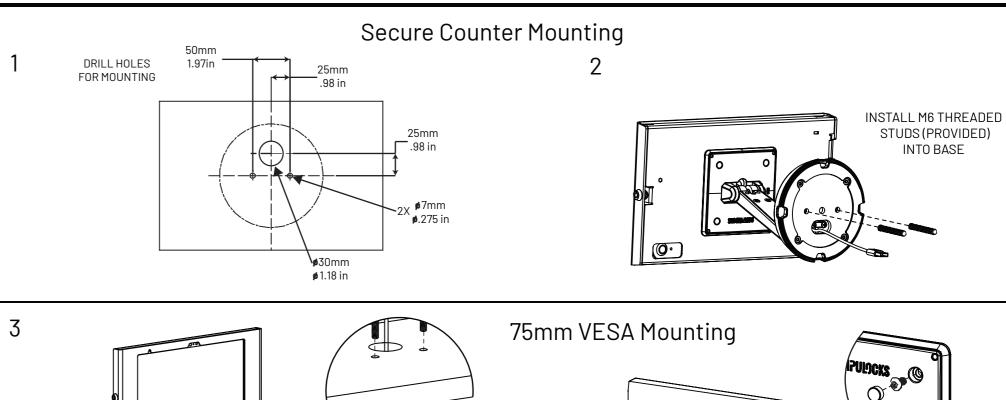

1 2

3

PLACE TABLET ON A FLAT PROTECTIVE SURFACE
WITH THE 4 ADHESIVE PADS FACING UP.
WHILE SECURELY HOLDING THE DEVICE,
PLACE THE REMOVAL TOOL\* ONTO THE ADHESIVE
PAD AS SHOWN AND ROTATE WITH STEADY FORCE
ALLOWING THE ADHESIVE TO BREAK FREE. \* sold separately